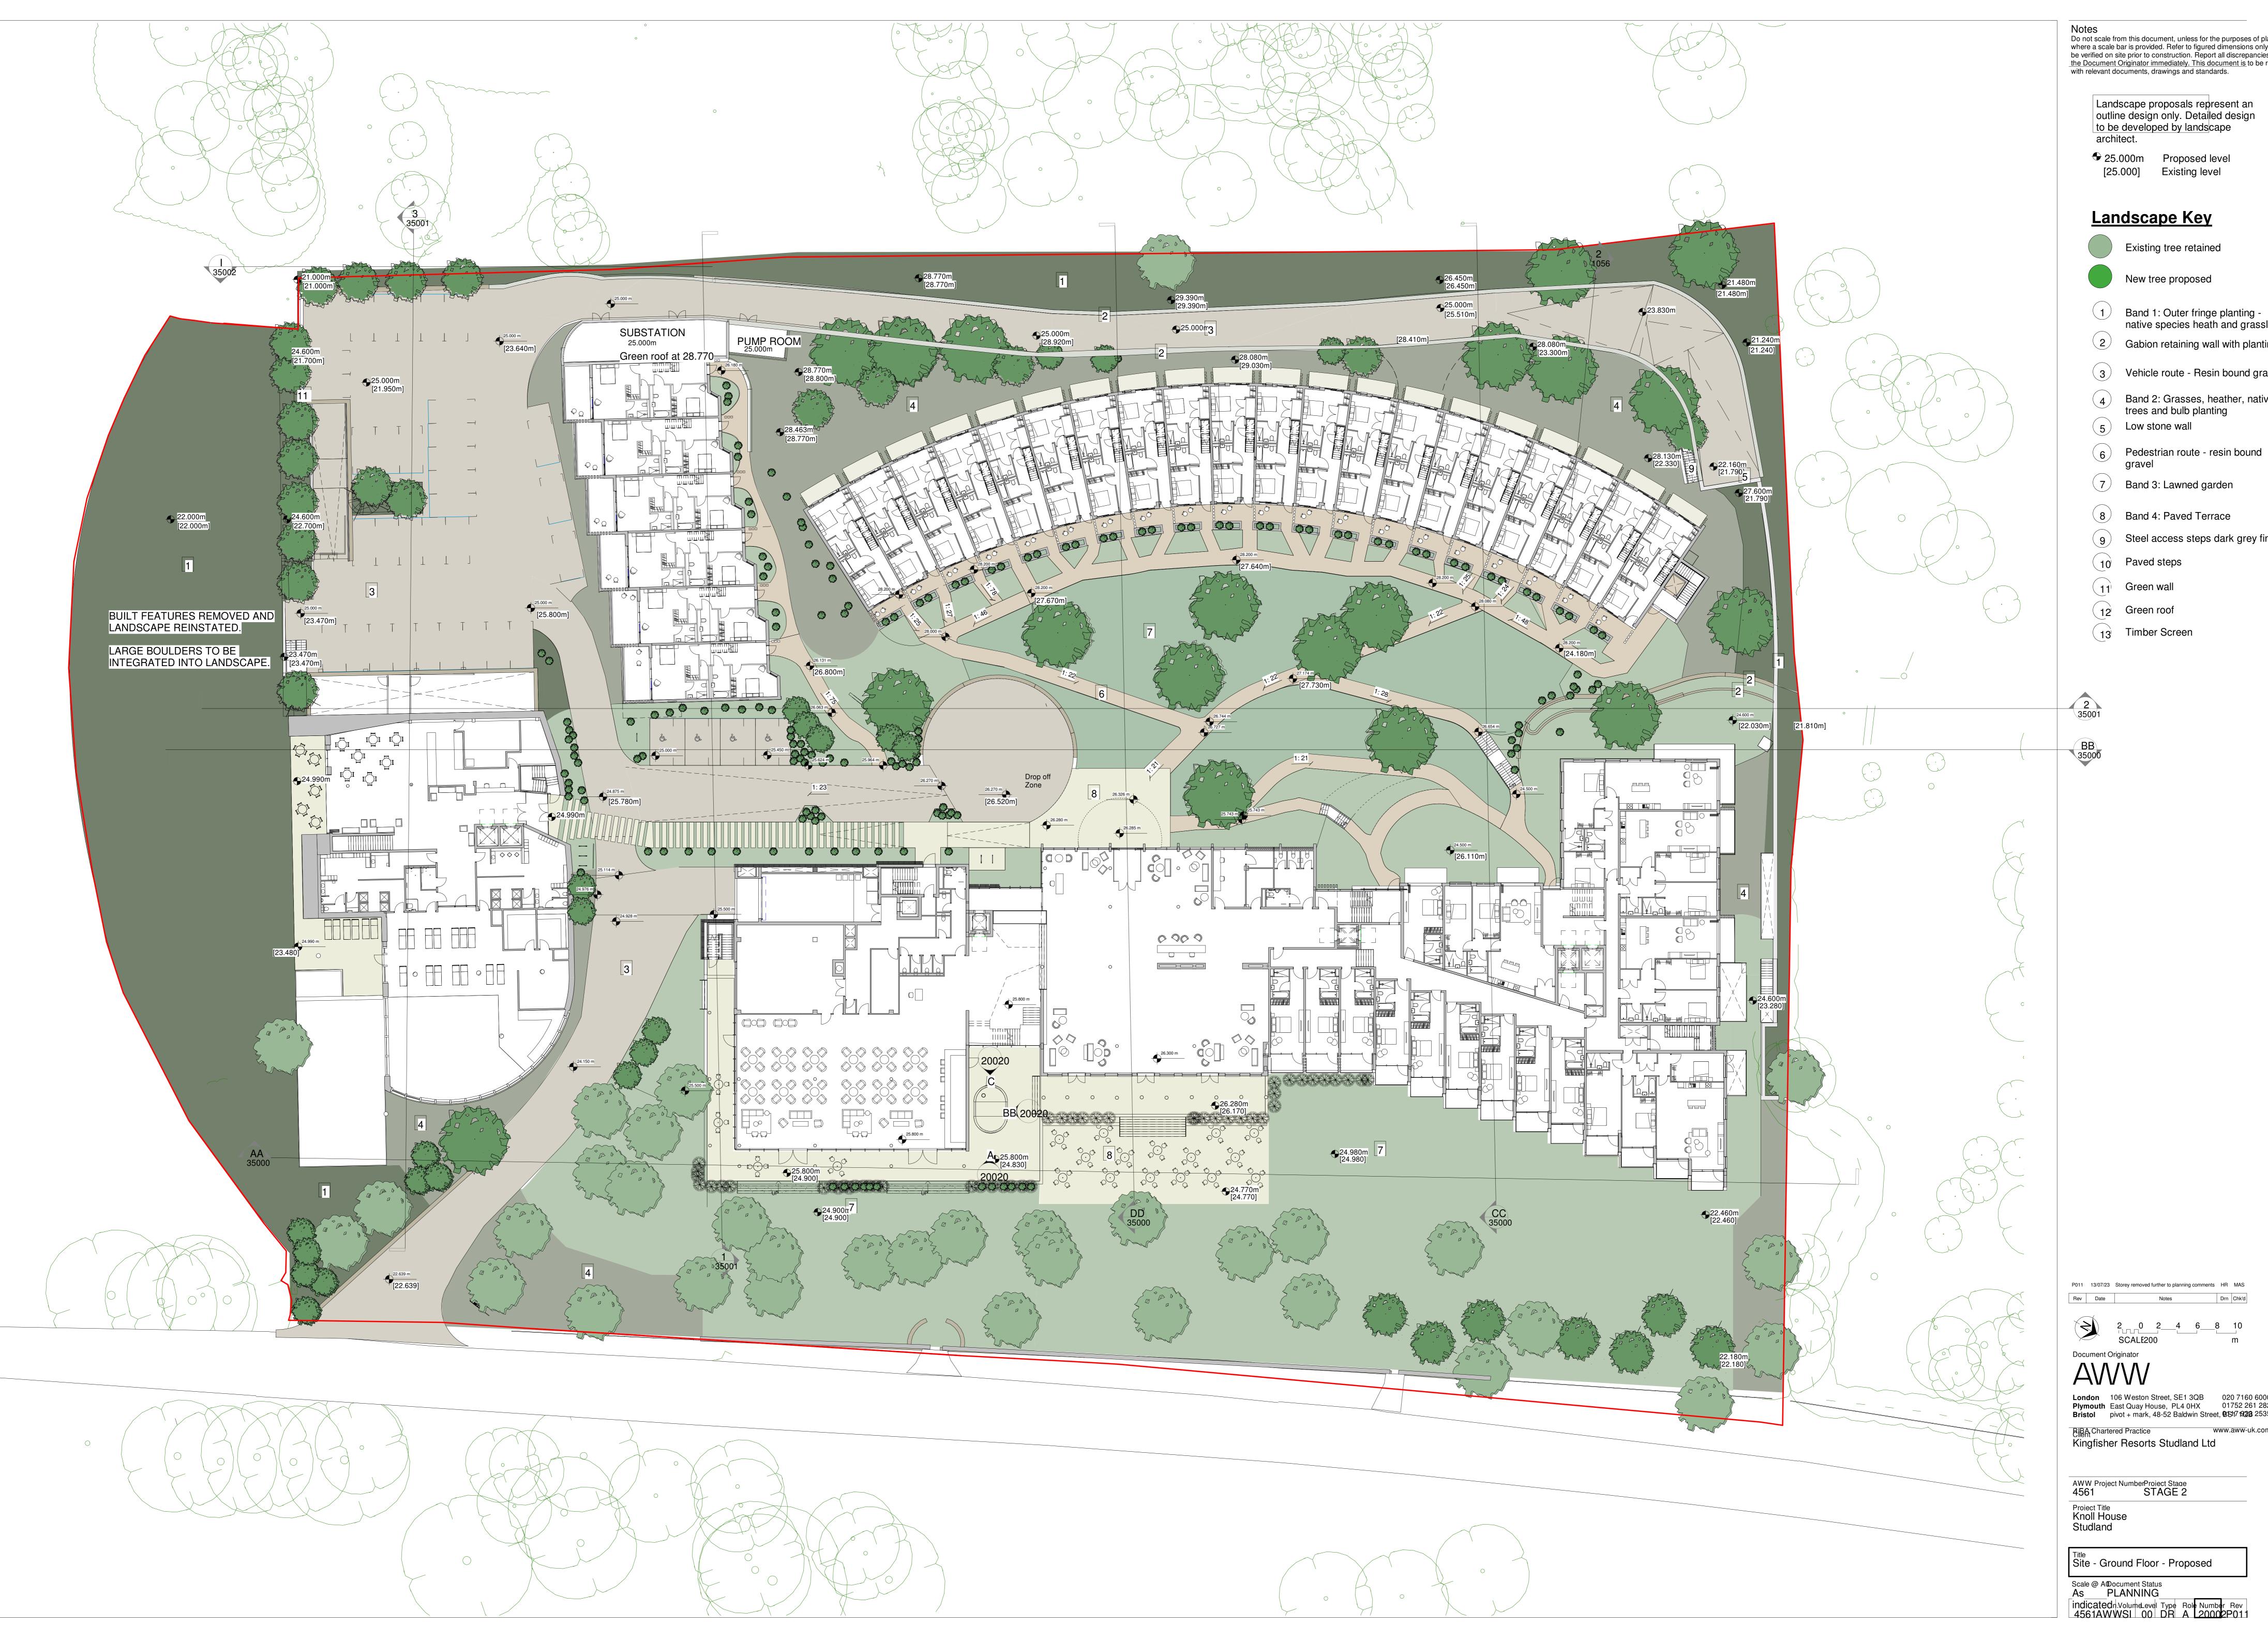

Landscape proposals represent an outline design only. Detailed design to be developed by landscape architect.

€ 25.000m Proposed level

## Landscape Key

Existing tree retained

Band 1: Outer fringe planting - native species heath and grassl

Vehicle route - Resin bound gra

Low stone wall

Steel access steps dark grey fir

P011 13/07/23 Storey removed further to planning comments HR MAS